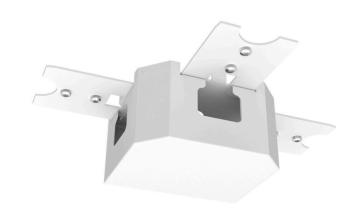

Accessories - L/T-connector/node point/DV for light landscapes

Junction point, suitable for suspended mounting; Housing colour traffic white RAL 9016; Power feed is possible from above. Electrical connection via separate accessories in the SDT-KDV wiring set. Suspension is not possible on the light run connector; accessories for the SDT system