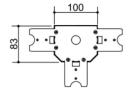

| MECHAN                 | IICS      |                                                      |
|------------------------|-----------|------------------------------------------------------|
| Housing colour         |           | traffic white RAL 901                                |
| Dimensions (LxWxH/DxH) |           | 210mm x 54mr                                         |
| Weight (net)           |           | 0.84k <u>ı</u>                                       |
| Type of inst           | tallation | Mounting rail system installation, Ligh<br>structure |
| Dimensio               | ons       |                                                      |
| L                      | 210 mm    | Length                                               |
| H                      | 54 mm     | Height                                               |
|                        |           |                                                      |